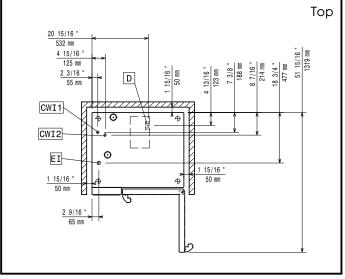

### SkyLine PremiumS Electric Combi Oven 6GN1/1, Green Version

- GreaseOut: predisposed for integrated grease drain and collection for safer operation (dedicated base as optional accessory).
- USB port to download HACCP data, share cooking programs and configurations. USB port also allows to plugin sous-vide probe (optional accessory).
- Back-up mode with self-diagnosis is automatically activated if a failure occurs to avoid downtime.
- Capacity: 6 GN 1/1 trays.
- OptiFlow air distribution system to achieve maximum performance in chilling/heating eveness and temperature control thanks to a special design of the chamber.

### Construction

- LED lights for the cooking chamber with blink function alerts to help users coordinate tasks.
- Triple thermo-glazed door with 2 hinged inside panels for easy cleaning and double LED lights line.
- Seamless hygienic internal chamber with all rounded corners for easy cleaning.
- 304 AISI stainless steel construction throughout.
- Front access to control board for easy service.
- Integrated spray gun with automatic retracting system for fast rinsing.
- IPX 5 spray water protection certification for easy cleaning.
- Supplied with n.1 tray rack 1/1 GN, 67 mm pitch.