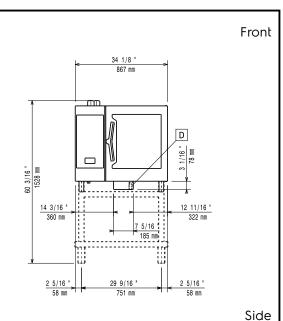

### SkyLine PremiumS Electric Combi Oven 6GN1/1, Green Version

- GreaseOut: predisposed for integrated grease drain and collection for safer operation (dedicated base as optional accessory).
- USB port to download HACCP data, share cooking programs and configurations. USB port also allows to plugin sous-vide probe (optional accessory).
- Back-up mode with self-diagnosis is automatically activated if a failure occurs to avoid downtime.
- Capacity: 6 GN 1/1 trays.
- OptiFlow air distribution system to achieve maximum performance in chilling/heating eveness and temperature control thanks to a special design of the chamber.

### Construction

- LED lights for the cooking chamber with blink function alerts to help users coordinate tasks.
- Triple thermo-glazed door with 2 hinged inside panels for easy cleaning and double LED lights line.
- Seamless hygienic internal chamber with all rounded corners for easy cleaning.
- 304 AISI stainless steel construction throughout.
- Front access to control board for easy service.
- Integrated spray gun with automatic retracting system for fast rinsing.
- IPX 5 spray water protection certification for easy cleaning.
- Supplied with n.1 tray rack 1/1 GN, 67 mm pitch.