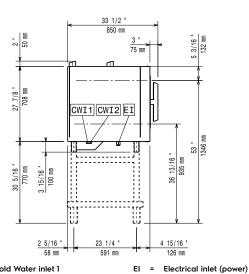

### SkyLine PremiumS Electric Combi Oven 6GN1/1, Green Version

- GreaseOut: predisposed for integrated grease drain and collection for safer operation (dedicated base as optional accessory).
- USB port to download HACCP data, share cooking programs and configurations. USB port also allows to plugin sous-vide probe (optional accessory).
- Back-up mode with self-diagnosis is automatically activated if a failure occurs to avoid downtime.
- Capacity: 6 GN 1/1 trays.
- OptiFlow air distribution system to achieve maximum performance in chilling/heating eveness and temperature control thanks to a special design of the chamber.

### Construction

- LED lights for the cooking chamber with blink function alerts to help users coordinate tasks.
- Triple thermo-glazed door with 2 hinged inside panels for easy cleaning and double LED lights line.
- Seamless hygienic internal chamber with all rounded corners for easy cleaning.
- 304 AISI stainless steel construction throughout.
- Front access to control board for easy service.
- Integrated spray gun with automatic retracting system for fast rinsing.
- IPX 5 spray water protection certification for easy cleaning.
- Supplied with n.1 tray rack 1/1 GN, 67 mm pitch.